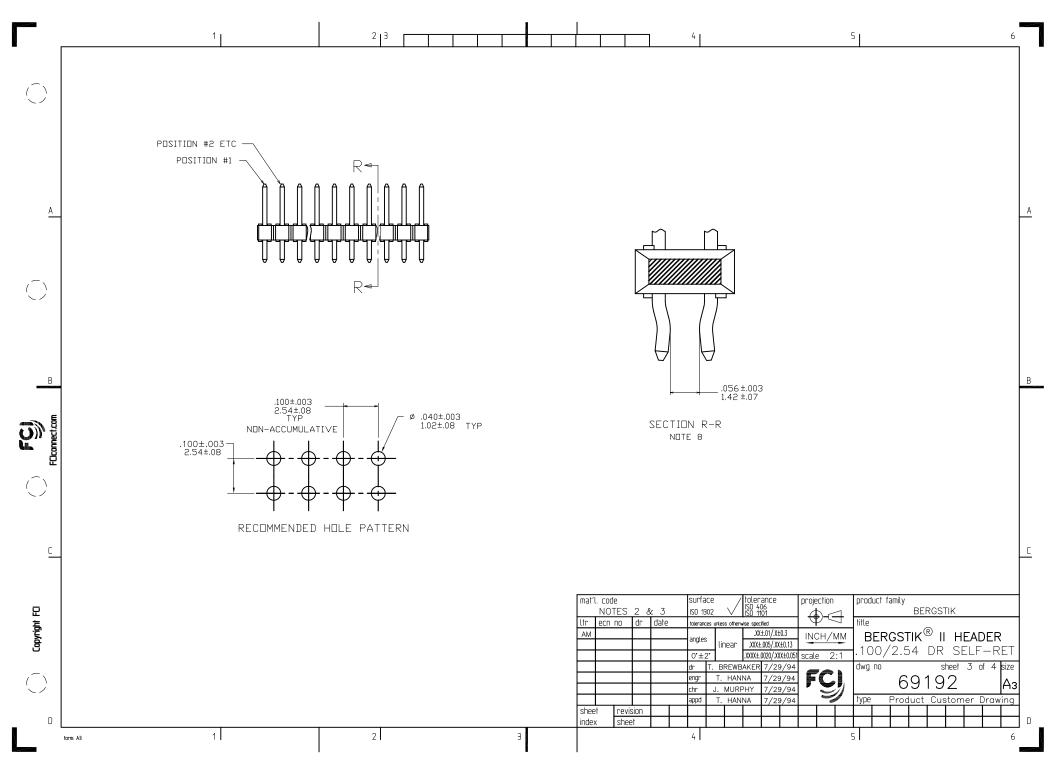

| _             |                                                                                                                                                                                                                                                                                                                                                                                                                                                                                                                       | 1   |          | ı                                                                                                                                                                                                                                                                                                                                                                                                                                                                                                                                                                                                                                                                                                                                                                                                                                                                                                                                                                                                                                                                                                                                                                                                                                                                                                                                                                                                                                                                                                                                                                                                                                                                                                                                                                                                                                                                                                                                                                                                                                                                                                                              | 1                                                                                                                                                                                                                                                                                                                                                          |            |     |  | _ |  | , <del>–</del> |  |
|---------------|-----------------------------------------------------------------------------------------------------------------------------------------------------------------------------------------------------------------------------------------------------------------------------------------------------------------------------------------------------------------------------------------------------------------------------------------------------------------------------------------------------------------------|-----|----------|--------------------------------------------------------------------------------------------------------------------------------------------------------------------------------------------------------------------------------------------------------------------------------------------------------------------------------------------------------------------------------------------------------------------------------------------------------------------------------------------------------------------------------------------------------------------------------------------------------------------------------------------------------------------------------------------------------------------------------------------------------------------------------------------------------------------------------------------------------------------------------------------------------------------------------------------------------------------------------------------------------------------------------------------------------------------------------------------------------------------------------------------------------------------------------------------------------------------------------------------------------------------------------------------------------------------------------------------------------------------------------------------------------------------------------------------------------------------------------------------------------------------------------------------------------------------------------------------------------------------------------------------------------------------------------------------------------------------------------------------------------------------------------------------------------------------------------------------------------------------------------------------------------------------------------------------------------------------------------------------------------------------------------------------------------------------------------------------------------------------------------|------------------------------------------------------------------------------------------------------------------------------------------------------------------------------------------------------------------------------------------------------------------------------------------------------------------------------------------------------------|------------|-----|--|---|--|----------------|--|
|               | 1                                                                                                                                                                                                                                                                                                                                                                                                                                                                                                                     | 2 3 |          |                                                                                                                                                                                                                                                                                                                                                                                                                                                                                                                                                                                                                                                                                                                                                                                                                                                                                                                                                                                                                                                                                                                                                                                                                                                                                                                                                                                                                                                                                                                                                                                                                                                                                                                                                                                                                                                                                                                                                                                                                                                                                                                                |                                                                                                                                                                                                                                                                                                                                                            |            | 7 4 |  | 5 |  | 6              |  |
|               | PIN PLATING CODES:                                                                                                                                                                                                                                                                                                                                                                                                                                                                                                    |     |          |                                                                                                                                                                                                                                                                                                                                                                                                                                                                                                                                                                                                                                                                                                                                                                                                                                                                                                                                                                                                                                                                                                                                                                                                                                                                                                                                                                                                                                                                                                                                                                                                                                                                                                                                                                                                                                                                                                                                                                                                                                                                                                                                |                                                                                                                                                                                                                                                                                                                                                            |            |     |  |   |  |                |  |
|               | XXXXX-1YY 30u"/0.76u MIN (SEE NOTE 11) OVER 50u"/1.27u MIN Ni                                                                                                                                                                                                                                                                                                                                                                                                                                                         |     |          | ]                                                                                                                                                                                                                                                                                                                                                                                                                                                                                                                                                                                                                                                                                                                                                                                                                                                                                                                                                                                                                                                                                                                                                                                                                                                                                                                                                                                                                                                                                                                                                                                                                                                                                                                                                                                                                                                                                                                                                                                                                                                                                                                              |                                                                                                                                                                                                                                                                                                                                                            |            |     |  |   |  |                |  |
| $\bigcap$     | XXXXX-2YY 15u"/0.38u MIN (SEE NOTE 11) OVER 50u"/1.27u MIN Ni                                                                                                                                                                                                                                                                                                                                                                                                                                                         |     |          | 1                                                                                                                                                                                                                                                                                                                                                                                                                                                                                                                                                                                                                                                                                                                                                                                                                                                                                                                                                                                                                                                                                                                                                                                                                                                                                                                                                                                                                                                                                                                                                                                                                                                                                                                                                                                                                                                                                                                                                                                                                                                                                                                              |                                                                                                                                                                                                                                                                                                                                                            |            |     |  |   |  |                |  |
| $\cup$        | XXXXX-3YY 50u"/1.27u MIN Au OVER 50u"/1.27u                                                                                                                                                                                                                                                                                                                                                                                                                                                                           | 1   |          |                                                                                                                                                                                                                                                                                                                                                                                                                                                                                                                                                                                                                                                                                                                                                                                                                                                                                                                                                                                                                                                                                                                                                                                                                                                                                                                                                                                                                                                                                                                                                                                                                                                                                                                                                                                                                                                                                                                                                                                                                                                                                                                                |                                                                                                                                                                                                                                                                                                                                                            |            |     |  |   |  |                |  |
|               | XXXXX-4YY<br>XXXXX-4YYHLF 100u"/2.54u MIN Sn OVER 50u"/1.2                                                                                                                                                                                                                                                                                                                                                                                                                                                            |     | <b>O</b> |                                                                                                                                                                                                                                                                                                                                                                                                                                                                                                                                                                                                                                                                                                                                                                                                                                                                                                                                                                                                                                                                                                                                                                                                                                                                                                                                                                                                                                                                                                                                                                                                                                                                                                                                                                                                                                                                                                                                                                                                                                                                                                                                |                                                                                                                                                                                                                                                                                                                                                            |            |     |  |   |  |                |  |
|               | XXXXX-5YY 15u"/0.38u <b>MIN (SEE NOTE 11) OVER</b> 50u"/1.27u MIN Ni                                                                                                                                                                                                                                                                                                                                                                                                                                                  |     |          |                                                                                                                                                                                                                                                                                                                                                                                                                                                                                                                                                                                                                                                                                                                                                                                                                                                                                                                                                                                                                                                                                                                                                                                                                                                                                                                                                                                                                                                                                                                                                                                                                                                                                                                                                                                                                                                                                                                                                                                                                                                                                                                                | (3.) PIN MATERIAL: PHOS-BRONZE.                                                                                                                                                                                                                                                                                                                            |            |     |  |   |  |                |  |
|               | XXXXX-6YY 30u"/0.76u MIN (SEE NOTE 11) OVER 50u"/1.27u MIN Ni                                                                                                                                                                                                                                                                                                                                                                                                                                                         |     |          |                                                                                                                                                                                                                                                                                                                                                                                                                                                                                                                                                                                                                                                                                                                                                                                                                                                                                                                                                                                                                                                                                                                                                                                                                                                                                                                                                                                                                                                                                                                                                                                                                                                                                                                                                                                                                                                                                                                                                                                                                                                                                                                                | (4.) MEASURED WITH PART IN RESTRAINED CONDITION.                                                                                                                                                                                                                                                                                                           |            |     |  |   |  |                |  |
|               | XXXXX-7YY 30u"/0.76u MIN Au OVER 50u"/1.27u MIN Ni                                                                                                                                                                                                                                                                                                                                                                                                                                                                    |     |          |                                                                                                                                                                                                                                                                                                                                                                                                                                                                                                                                                                                                                                                                                                                                                                                                                                                                                                                                                                                                                                                                                                                                                                                                                                                                                                                                                                                                                                                                                                                                                                                                                                                                                                                                                                                                                                                                                                                                                                                                                                                                                                                                | $\smile$                                                                                                                                                                                                                                                                                                                                                   |            |     |  |   |  |                |  |
|               | XXXXX-8YY 15u"/0.38u MIN Au OVER 50u"/1.27u MIN Ni                                                                                                                                                                                                                                                                                                                                                                                                                                                                    |     |          |                                                                                                                                                                                                                                                                                                                                                                                                                                                                                                                                                                                                                                                                                                                                                                                                                                                                                                                                                                                                                                                                                                                                                                                                                                                                                                                                                                                                                                                                                                                                                                                                                                                                                                                                                                                                                                                                                                                                                                                                                                                                                                                                | 5. TWO SIDES OF PIN TIPS NOT PLATED. TYPICAL BOTH ENDS.                                                                                                                                                                                                                                                                                                    |            |     |  |   |  |                |  |
| A             | XXXXX-9YY 15u"/0.38u MIN GXT OVER 50u"/1.27u MIN Ni                                                                                                                                                                                                                                                                                                                                                                                                                                                                   |     |          |                                                                                                                                                                                                                                                                                                                                                                                                                                                                                                                                                                                                                                                                                                                                                                                                                                                                                                                                                                                                                                                                                                                                                                                                                                                                                                                                                                                                                                                                                                                                                                                                                                                                                                                                                                                                                                                                                                                                                                                                                                                                                                                                | (6.)2LBS/0.9KG MIN PIN RETENTION IN EITHER DIRECTION.                                                                                                                                                                                                                                                                                                      |            |     |  |   |  |                |  |
| -             | XXXXX-0YY 30u"/0.76u MIN GXT OVER 50u"/1.27u MIN Ni                                                                                                                                                                                                                                                                                                                                                                                                                                                                   |     |          |                                                                                                                                                                                                                                                                                                                                                                                                                                                                                                                                                                                                                                                                                                                                                                                                                                                                                                                                                                                                                                                                                                                                                                                                                                                                                                                                                                                                                                                                                                                                                                                                                                                                                                                                                                                                                                                                                                                                                                                                                                                                                                                                |                                                                                                                                                                                                                                                                                                                                                            |            |     |  |   |  |                |  |
|               | NOTES                                                                                                                                                                                                                                                                                                                                                                                                                                                                                                                 |     |          | (7.)±.010/0.25 TOL. APPLIES TO ALL "G" TAILS EXCEPT INDICATED PARTS ON TABLE WHERE +.010/0.25,000/0.00 APPLIES.                                                                                                                                                                                                                                                                                                                                                                                                                                                                                                                                                                                                                                                                                                                                                                                                                                                                                                                                                                                                                                                                                                                                                                                                                                                                                                                                                                                                                                                                                                                                                                                                                                                                                                                                                                                                                                                                                                                                                                                                                |                                                                                                                                                                                                                                                                                                                                                            |            |     |  |   |  |                |  |
|               | 1. PART NUMBER OPTIONS:                                                                                                                                                                                                                                                                                                                                                                                                                                                                                               |     |          | 8. SECTION R-R DIMENSIONS APPLY TO RETENTION PIN POSITIONS ONLY LOCATED AT MANUFACTURES OPTION.  9. 5LB/2.3KG MAX INSERTION FORCE AND .25LB/.1KG MIN RETENTION FORCE PER RETENTIVE PIN USING .062/1.57 THICK CIRCUIT BOARDS AND                                                                                                                                                                                                                                                                                                                                                                                                                                                                                                                                                                                                                                                                                                                                                                                                                                                                                                                                                                                                                                                                                                                                                                                                                                                                                                                                                                                                                                                                                                                                                                                                                                                                                                                                                                                                                                                                                                |                                                                                                                                                                                                                                                                                                                                                            |            |     |  |   |  |                |  |
|               | PIN PLATING CODES (SEE ABOVE)  HIGH TEMP. MATERIAL:  FOR HIGH—TEMPERATURE APPLICATIONS, SPECIFY AN "H" AT THE END OF THE PART NUMBER, AND PCT WILL BE SUPPLIED. NUMBER OF POSITION:  ANY NUMBER OF POSITIONS FROM 2 (2X1) THRU 72 (2X36).  PACKAGING:  PACKAGED IN POLY BAGS.  EIGHT DIGIT PART NUMBERS FOLLOWED BY A "T" ARE PACKAGED IN TUBES. SEE SPECIFIC PART NUMBERS FOR AVAILABILITY.  LEAD FREE:  ADD "HLF" SUFFIX AT THE END OF PART NUMBER FOR LEAD FREE OPTION, NOT AVAILABLE FOR —5YY,—5YYH,—6YY & —6YYH. |     |          |                                                                                                                                                                                                                                                                                                                                                                                                                                                                                                                                                                                                                                                                                                                                                                                                                                                                                                                                                                                                                                                                                                                                                                                                                                                                                                                                                                                                                                                                                                                                                                                                                                                                                                                                                                                                                                                                                                                                                                                                                                                                                                                                |                                                                                                                                                                                                                                                                                                                                                            |            |     |  |   |  |                |  |
| Fig. Rometcom |                                                                                                                                                                                                                                                                                                                                                                                                                                                                                                                       |     |          |                                                                                                                                                                                                                                                                                                                                                                                                                                                                                                                                                                                                                                                                                                                                                                                                                                                                                                                                                                                                                                                                                                                                                                                                                                                                                                                                                                                                                                                                                                                                                                                                                                                                                                                                                                                                                                                                                                                                                                                                                                                                                                                                | RECOMMENDED HOLE PATTERN.  10 THESE PRODUCTS MEETS EUROPEAN UNION DIRECTIVES AND OTHER COUNTRY REGULATION AS DESCRIBED IN GS-22-008.  11 PLATING OPTIONS: MAY BE EITHER GOLD OR GXT PLATED AT MANUFACTURER'S OPTION.  12 "THIS PRODUCT HAS 100% TIN PLATING IN THE INTERFACE AND HAS NOT BEEN TESTED FOR WHISKER GROWTH IN ALL INTERCONNECT ENVIRONMENTS." |            |     |  |   |  |                |  |
|               | (2.)BODY MATERIAL:  MANUFACTURER'S OPTION OF NYLON OR PCT, GLASS FIBER REINFORCED, FLAME RETARDENT PER UL—94V—0. COLOR: BLACK. OR MINERAL FILLED LCP, COLOR BLACK FLAME RETARDENT PER UL—94V—0                                                                                                                                                                                                                                                                                                                        |     |          |                                                                                                                                                                                                                                                                                                                                                                                                                                                                                                                                                                                                                                                                                                                                                                                                                                                                                                                                                                                                                                                                                                                                                                                                                                                                                                                                                                                                                                                                                                                                                                                                                                                                                                                                                                                                                                                                                                                                                                                                                                                                                                                                |                                                                                                                                                                                                                                                                                                                                                            |            |     |  |   |  |                |  |
| <u>C</u>      | PART NUMBERS WITH "H" SUFFIX WILL WITHSTAND EXPOSURE TO 260°C PEAK TEMPERATURE FOR 20 SECONDS IN WAVE SOLDER, INFRA-RED OR VAPOR PHASE SOLDER PROCESS.                                                                                                                                                                                                                                                                                                                                                                |     |          |                                                                                                                                                                                                                                                                                                                                                                                                                                                                                                                                                                                                                                                                                                                                                                                                                                                                                                                                                                                                                                                                                                                                                                                                                                                                                                                                                                                                                                                                                                                                                                                                                                                                                                                                                                                                                                                                                                                                                                                                                                                                                                                                |                                                                                                                                                                                                                                                                                                                                                            |            |     |  |   |  | С              |  |
| Copyright FCI | PART NUMBERS WITHOUT "H" SUFFIX WILL WITHSTAND EXPOSURE TO 260°C PEAK TEMPERATURE FOR WAVE SOLDER PROCESS.                                                                                                                                                                                                                                                                                                                                                                                                            |     |          | mai/1. code NOTES 2 & 3 Surface S0 496 S0 1902 S0 496 S0 1901 Itr ecn no dr date Notes angles Inear Notes 2 & 3 Surface S0 496 S0 1901  Itr ecn no dr date Notes angles Inear Notes angles Notes angles Inear Notes angles Inear Notes angles Notes angles Inear Not |                                                                                                                                                                                                                                                                                                                                                            |            |     |  |   |  |                |  |
| ı             | form AB 1                                                                                                                                                                                                                                                                                                                                                                                                                                                                                                             | 2   |          | 3                                                                                                                                                                                                                                                                                                                                                                                                                                                                                                                                                                                                                                                                                                                                                                                                                                                                                                                                                                                                                                                                                                                                                                                                                                                                                                                                                                                                                                                                                                                                                                                                                                                                                                                                                                                                                                                                                                                                                                                                                                                                                                                              | Ind                                                                                                                                                                                                                                                                                                                                                        | ex   SHEEF | 4   |  | 5 |  | 6              |  |
|               |                                                                                                                                                                                                                                                                                                                                                                                                                                                                                                                       |     |          |                                                                                                                                                                                                                                                                                                                                                                                                                                                                                                                                                                                                                                                                                                                                                                                                                                                                                                                                                                                                                                                                                                                                                                                                                                                                                                                                                                                                                                                                                                                                                                                                                                                                                                                                                                                                                                                                                                                                                                                                                                                                                                                                |                                                                                                                                                                                                                                                                                                                                                            |            |     |  |   |  |                |  |