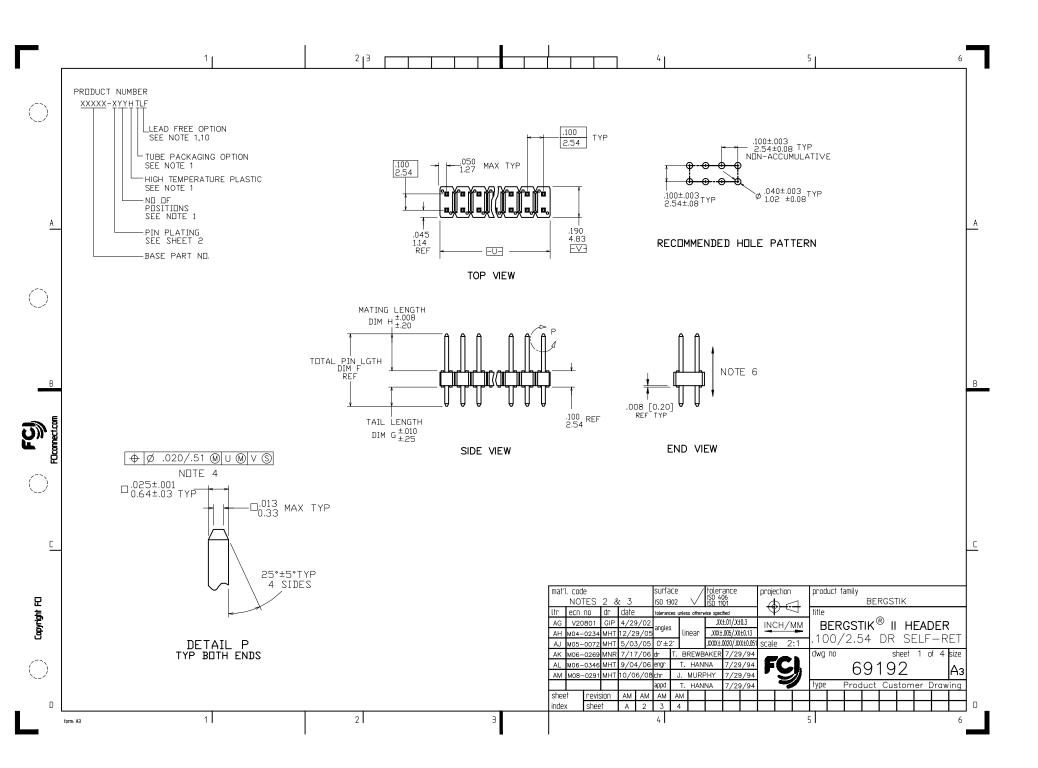

| _             |                                                                                                                                                                                                                                                                                                                                                                                                                                                                                                                       | 1   |          | ı                                                                                                                                                                                                                                                                                                                                                                                                                                                                                                                                                                                                                                                                                                                                                                                                                                                                                                                                                                                                                                                                                                                                                                                                                                                                                                                                                                                                                                                                                                                                                                                                                                                                                                                                                                                                                                                                                                                                                                                                                                                                                                                              | 1                                                                                                                                                                                                                                                                                                                                                          |            |     |  | _ |  | , <del>–</del> |  |
|---------------|-----------------------------------------------------------------------------------------------------------------------------------------------------------------------------------------------------------------------------------------------------------------------------------------------------------------------------------------------------------------------------------------------------------------------------------------------------------------------------------------------------------------------|-----|----------|--------------------------------------------------------------------------------------------------------------------------------------------------------------------------------------------------------------------------------------------------------------------------------------------------------------------------------------------------------------------------------------------------------------------------------------------------------------------------------------------------------------------------------------------------------------------------------------------------------------------------------------------------------------------------------------------------------------------------------------------------------------------------------------------------------------------------------------------------------------------------------------------------------------------------------------------------------------------------------------------------------------------------------------------------------------------------------------------------------------------------------------------------------------------------------------------------------------------------------------------------------------------------------------------------------------------------------------------------------------------------------------------------------------------------------------------------------------------------------------------------------------------------------------------------------------------------------------------------------------------------------------------------------------------------------------------------------------------------------------------------------------------------------------------------------------------------------------------------------------------------------------------------------------------------------------------------------------------------------------------------------------------------------------------------------------------------------------------------------------------------------|------------------------------------------------------------------------------------------------------------------------------------------------------------------------------------------------------------------------------------------------------------------------------------------------------------------------------------------------------------|------------|-----|--|---|--|----------------|--|
|               | 1                                                                                                                                                                                                                                                                                                                                                                                                                                                                                                                     | 2 3 |          |                                                                                                                                                                                                                                                                                                                                                                                                                                                                                                                                                                                                                                                                                                                                                                                                                                                                                                                                                                                                                                                                                                                                                                                                                                                                                                                                                                                                                                                                                                                                                                                                                                                                                                                                                                                                                                                                                                                                                                                                                                                                                                                                |                                                                                                                                                                                                                                                                                                                                                            |            | 7 4 |  | 5 |  | 6              |  |
|               | PIN PLATING CODES:                                                                                                                                                                                                                                                                                                                                                                                                                                                                                                    |     |          |                                                                                                                                                                                                                                                                                                                                                                                                                                                                                                                                                                                                                                                                                                                                                                                                                                                                                                                                                                                                                                                                                                                                                                                                                                                                                                                                                                                                                                                                                                                                                                                                                                                                                                                                                                                                                                                                                                                                                                                                                                                                                                                                |                                                                                                                                                                                                                                                                                                                                                            |            |     |  |   |  |                |  |
|               | XXXXX-1YY 30u"/0.76u MIN (SEE NOTE 11) OVER 50u"/1.27u MIN Ni                                                                                                                                                                                                                                                                                                                                                                                                                                                         |     |          | ]                                                                                                                                                                                                                                                                                                                                                                                                                                                                                                                                                                                                                                                                                                                                                                                                                                                                                                                                                                                                                                                                                                                                                                                                                                                                                                                                                                                                                                                                                                                                                                                                                                                                                                                                                                                                                                                                                                                                                                                                                                                                                                                              |                                                                                                                                                                                                                                                                                                                                                            |            |     |  |   |  |                |  |
| $\bigcap$     | XXXXX-2YY 15u"/0.38u MIN (SEE NOTE 11) OVER 50u"/1.27u MIN Ni                                                                                                                                                                                                                                                                                                                                                                                                                                                         |     |          | 1                                                                                                                                                                                                                                                                                                                                                                                                                                                                                                                                                                                                                                                                                                                                                                                                                                                                                                                                                                                                                                                                                                                                                                                                                                                                                                                                                                                                                                                                                                                                                                                                                                                                                                                                                                                                                                                                                                                                                                                                                                                                                                                              |                                                                                                                                                                                                                                                                                                                                                            |            |     |  |   |  |                |  |
| $\cup$        | XXXXX-3YY 50u"/1.27u MIN Au OVER 50u"/1.27u                                                                                                                                                                                                                                                                                                                                                                                                                                                                           | 1   |          |                                                                                                                                                                                                                                                                                                                                                                                                                                                                                                                                                                                                                                                                                                                                                                                                                                                                                                                                                                                                                                                                                                                                                                                                                                                                                                                                                                                                                                                                                                                                                                                                                                                                                                                                                                                                                                                                                                                                                                                                                                                                                                                                |                                                                                                                                                                                                                                                                                                                                                            |            |     |  |   |  |                |  |
|               | XXXXX-4YY<br>XXXXX-4YYHLF 100u"/2.54u MIN Sn OVER 50u"/1.2                                                                                                                                                                                                                                                                                                                                                                                                                                                            |     | <b>O</b> |                                                                                                                                                                                                                                                                                                                                                                                                                                                                                                                                                                                                                                                                                                                                                                                                                                                                                                                                                                                                                                                                                                                                                                                                                                                                                                                                                                                                                                                                                                                                                                                                                                                                                                                                                                                                                                                                                                                                                                                                                                                                                                                                |                                                                                                                                                                                                                                                                                                                                                            |            |     |  |   |  |                |  |
|               | XXXXX-5YY 15u"/0.38u <b>MIN (SEE NOTE 11) OVER</b> 50u"/1.27u MIN Ni                                                                                                                                                                                                                                                                                                                                                                                                                                                  |     |          |                                                                                                                                                                                                                                                                                                                                                                                                                                                                                                                                                                                                                                                                                                                                                                                                                                                                                                                                                                                                                                                                                                                                                                                                                                                                                                                                                                                                                                                                                                                                                                                                                                                                                                                                                                                                                                                                                                                                                                                                                                                                                                                                | (3.) PIN MATERIAL: PHOS-BRONZE.                                                                                                                                                                                                                                                                                                                            |            |     |  |   |  |                |  |
|               | XXXXX-6YY 30u"/0.76u MIN (SEE NOTE 11) OVER 50u"/1.27u MIN Ni                                                                                                                                                                                                                                                                                                                                                                                                                                                         |     |          |                                                                                                                                                                                                                                                                                                                                                                                                                                                                                                                                                                                                                                                                                                                                                                                                                                                                                                                                                                                                                                                                                                                                                                                                                                                                                                                                                                                                                                                                                                                                                                                                                                                                                                                                                                                                                                                                                                                                                                                                                                                                                                                                | (4.) MEASURED WITH PART IN RESTRAINED CONDITION.                                                                                                                                                                                                                                                                                                           |            |     |  |   |  |                |  |
|               | XXXXX-7YY 30u"/0.76u MIN Au OVER 50u"/1.27u MIN Ni                                                                                                                                                                                                                                                                                                                                                                                                                                                                    |     |          |                                                                                                                                                                                                                                                                                                                                                                                                                                                                                                                                                                                                                                                                                                                                                                                                                                                                                                                                                                                                                                                                                                                                                                                                                                                                                                                                                                                                                                                                                                                                                                                                                                                                                                                                                                                                                                                                                                                                                                                                                                                                                                                                | $\smile$                                                                                                                                                                                                                                                                                                                                                   |            |     |  |   |  |                |  |
|               | XXXXX-8YY 15u"/0.38u MIN Au OVER 50u"/1.27u MIN Ni                                                                                                                                                                                                                                                                                                                                                                                                                                                                    |     |          |                                                                                                                                                                                                                                                                                                                                                                                                                                                                                                                                                                                                                                                                                                                                                                                                                                                                                                                                                                                                                                                                                                                                                                                                                                                                                                                                                                                                                                                                                                                                                                                                                                                                                                                                                                                                                                                                                                                                                                                                                                                                                                                                | 5. TWO SIDES OF PIN TIPS NOT PLATED. TYPICAL BOTH ENDS.                                                                                                                                                                                                                                                                                                    |            |     |  |   |  |                |  |
| A             | XXXXX-9YY 15u"/0.38u MIN GXT OVER 50u"/1.27u MIN Ni                                                                                                                                                                                                                                                                                                                                                                                                                                                                   |     |          |                                                                                                                                                                                                                                                                                                                                                                                                                                                                                                                                                                                                                                                                                                                                                                                                                                                                                                                                                                                                                                                                                                                                                                                                                                                                                                                                                                                                                                                                                                                                                                                                                                                                                                                                                                                                                                                                                                                                                                                                                                                                                                                                | (6.)2LBS/0.9KG MIN PIN RETENTION IN EITHER DIRECTION.                                                                                                                                                                                                                                                                                                      |            |     |  |   |  |                |  |
| -             | XXXXX-0YY 30u"/0.76u MIN GXT OVER 50u"/1.27u MIN Ni                                                                                                                                                                                                                                                                                                                                                                                                                                                                   |     |          |                                                                                                                                                                                                                                                                                                                                                                                                                                                                                                                                                                                                                                                                                                                                                                                                                                                                                                                                                                                                                                                                                                                                                                                                                                                                                                                                                                                                                                                                                                                                                                                                                                                                                                                                                                                                                                                                                                                                                                                                                                                                                                                                |                                                                                                                                                                                                                                                                                                                                                            |            |     |  |   |  |                |  |
|               | NOTES                                                                                                                                                                                                                                                                                                                                                                                                                                                                                                                 |     |          | (7.)±.010/0.25 TOL. APPLIES TO ALL "G" TAILS EXCEPT INDICATED PARTS ON TABLE WHERE +.010/0.25,000/0.00 APPLIES.                                                                                                                                                                                                                                                                                                                                                                                                                                                                                                                                                                                                                                                                                                                                                                                                                                                                                                                                                                                                                                                                                                                                                                                                                                                                                                                                                                                                                                                                                                                                                                                                                                                                                                                                                                                                                                                                                                                                                                                                                |                                                                                                                                                                                                                                                                                                                                                            |            |     |  |   |  |                |  |
|               | 1. PART NUMBER OPTIONS:                                                                                                                                                                                                                                                                                                                                                                                                                                                                                               |     |          | 8. SECTION R-R DIMENSIONS APPLY TO RETENTION PIN POSITIONS ONLY LOCATED AT MANUFACTURES OPTION.  9. 5LB/2.3KG MAX INSERTION FORCE AND .25LB/.1KG MIN RETENTION FORCE PER RETENTIVE PIN USING .062/1.57 THICK CIRCUIT BOARDS AND                                                                                                                                                                                                                                                                                                                                                                                                                                                                                                                                                                                                                                                                                                                                                                                                                                                                                                                                                                                                                                                                                                                                                                                                                                                                                                                                                                                                                                                                                                                                                                                                                                                                                                                                                                                                                                                                                                |                                                                                                                                                                                                                                                                                                                                                            |            |     |  |   |  |                |  |
|               | PIN PLATING CODES (SEE ABOVE)  HIGH TEMP. MATERIAL:  FOR HIGH—TEMPERATURE APPLICATIONS, SPECIFY AN "H" AT THE END OF THE PART NUMBER, AND PCT WILL BE SUPPLIED. NUMBER OF POSITION:  ANY NUMBER OF POSITIONS FROM 2 (2X1) THRU 72 (2X36).  PACKAGING:  PACKAGED IN POLY BAGS.  EIGHT DIGIT PART NUMBERS FOLLOWED BY A "T" ARE PACKAGED IN TUBES. SEE SPECIFIC PART NUMBERS FOR AVAILABILITY.  LEAD FREE:  ADD "HLF" SUFFIX AT THE END OF PART NUMBER FOR LEAD FREE OPTION, NOT AVAILABLE FOR —5YY,—5YYH,—6YY & —6YYH. |     |          |                                                                                                                                                                                                                                                                                                                                                                                                                                                                                                                                                                                                                                                                                                                                                                                                                                                                                                                                                                                                                                                                                                                                                                                                                                                                                                                                                                                                                                                                                                                                                                                                                                                                                                                                                                                                                                                                                                                                                                                                                                                                                                                                |                                                                                                                                                                                                                                                                                                                                                            |            |     |  |   |  |                |  |
| Fig. Rometcom |                                                                                                                                                                                                                                                                                                                                                                                                                                                                                                                       |     |          |                                                                                                                                                                                                                                                                                                                                                                                                                                                                                                                                                                                                                                                                                                                                                                                                                                                                                                                                                                                                                                                                                                                                                                                                                                                                                                                                                                                                                                                                                                                                                                                                                                                                                                                                                                                                                                                                                                                                                                                                                                                                                                                                | RECOMMENDED HOLE PATTERN.  10 THESE PRODUCTS MEETS EUROPEAN UNION DIRECTIVES AND OTHER COUNTRY REGULATION AS DESCRIBED IN GS-22-008.  11 PLATING OPTIONS: MAY BE EITHER GOLD OR GXT PLATED AT MANUFACTURER'S OPTION.  12 "THIS PRODUCT HAS 100% TIN PLATING IN THE INTERFACE AND HAS NOT BEEN TESTED FOR WHISKER GROWTH IN ALL INTERCONNECT ENVIRONMENTS." |            |     |  |   |  |                |  |
|               | (2.)BODY MATERIAL:  MANUFACTURER'S OPTION OF NYLON OR PCT, GLASS FIBER REINFORCED, FLAME RETARDENT PER UL—94V—0. COLOR: BLACK. OR MINERAL FILLED LCP, COLOR BLACK FLAME RETARDENT PER UL—94V—0                                                                                                                                                                                                                                                                                                                        |     |          |                                                                                                                                                                                                                                                                                                                                                                                                                                                                                                                                                                                                                                                                                                                                                                                                                                                                                                                                                                                                                                                                                                                                                                                                                                                                                                                                                                                                                                                                                                                                                                                                                                                                                                                                                                                                                                                                                                                                                                                                                                                                                                                                |                                                                                                                                                                                                                                                                                                                                                            |            |     |  |   |  |                |  |
| <u>C</u>      | PART NUMBERS WITH "H" SUFFIX WILL WITHSTAND EXPOSURE TO 260°C PEAK TEMPERATURE FOR 20 SECONDS IN WAVE SOLDER, INFRA-RED OR VAPOR PHASE SOLDER PROCESS.                                                                                                                                                                                                                                                                                                                                                                |     |          |                                                                                                                                                                                                                                                                                                                                                                                                                                                                                                                                                                                                                                                                                                                                                                                                                                                                                                                                                                                                                                                                                                                                                                                                                                                                                                                                                                                                                                                                                                                                                                                                                                                                                                                                                                                                                                                                                                                                                                                                                                                                                                                                |                                                                                                                                                                                                                                                                                                                                                            |            |     |  |   |  | С              |  |
| Copyright FCI | PART NUMBERS WITHOUT "H" SUFFIX WILL WITHSTAND EXPOSURE TO 260°C PEAK TEMPERATURE FOR WAVE SOLDER PROCESS.                                                                                                                                                                                                                                                                                                                                                                                                            |     |          | mai/1. code NOTES 2 & 3 Surface S0 496 S0 1902 S0 496 S0 1901 Itr ecn no dr date Notes angles Inear Notes 2 & 3 Surface S0 496 S0 1901  Itr ecn no dr date Notes angles Inear Notes angles Notes angles Inear Notes angles Inear Notes angles Notes angles Inear Not |                                                                                                                                                                                                                                                                                                                                                            |            |     |  |   |  |                |  |
| ı             | form AB 1                                                                                                                                                                                                                                                                                                                                                                                                                                                                                                             | 2   |          | 3                                                                                                                                                                                                                                                                                                                                                                                                                                                                                                                                                                                                                                                                                                                                                                                                                                                                                                                                                                                                                                                                                                                                                                                                                                                                                                                                                                                                                                                                                                                                                                                                                                                                                                                                                                                                                                                                                                                                                                                                                                                                                                                              | Ind                                                                                                                                                                                                                                                                                                                                                        | ex   SHEEF | 4   |  | 5 |  | 6              |  |
|               |                                                                                                                                                                                                                                                                                                                                                                                                                                                                                                                       |     |          |                                                                                                                                                                                                                                                                                                                                                                                                                                                                                                                                                                                                                                                                                                                                                                                                                                                                                                                                                                                                                                                                                                                                                                                                                                                                                                                                                                                                                                                                                                                                                                                                                                                                                                                                                                                                                                                                                                                                                                                                                                                                                                                                |                                                                                                                                                                                                                                                                                                                                                            |            |     |  |   |  |                |  |