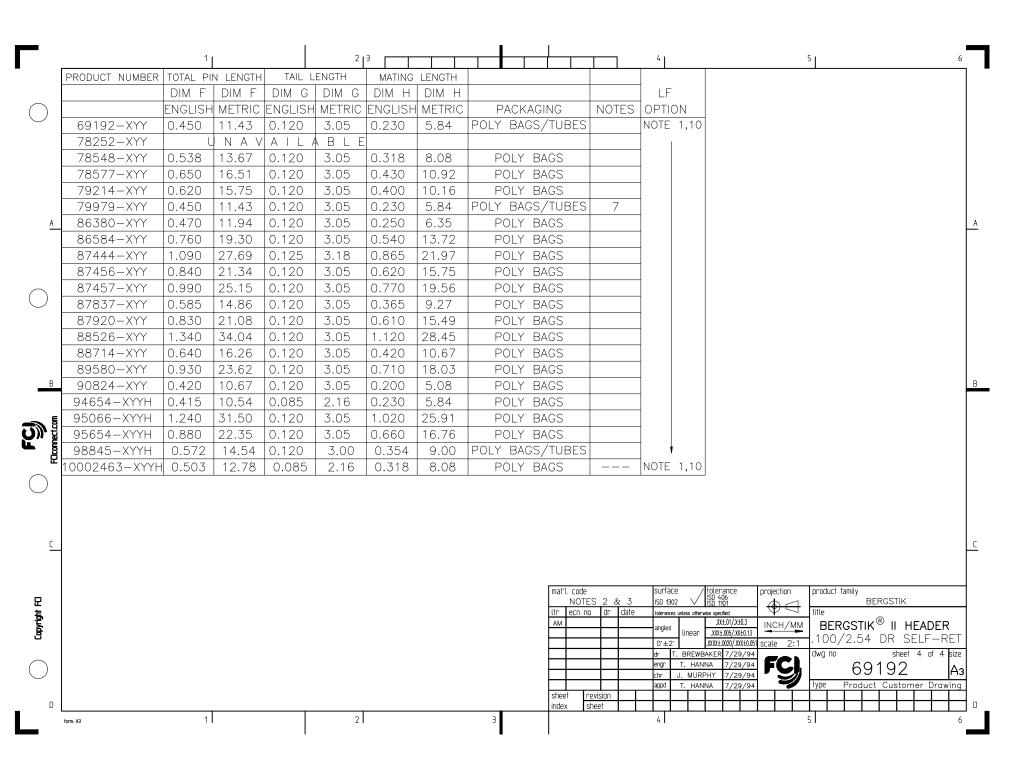

| _             |                                                                                                                                                                                                                                                                                                                                                                                                                                                                                                                       | 1   |          | ı                                                                                                                                                                                                                                                                                                                                                                                                                                                                                                                                                                                                                                                                                                                                                                                                                                                                                                                                                                                                                                                                                                                                                                                                                                                                                                                                                                                                                                                                                                                                                                                                                                                                                                                                                                                                                                                                                                                                                                                                                                                                                                                              | 1                                                                                                                                                                                                                                                                                                                                                          |            |     |  | _ |  | , <del>–</del> |  |
|---------------|-----------------------------------------------------------------------------------------------------------------------------------------------------------------------------------------------------------------------------------------------------------------------------------------------------------------------------------------------------------------------------------------------------------------------------------------------------------------------------------------------------------------------|-----|----------|--------------------------------------------------------------------------------------------------------------------------------------------------------------------------------------------------------------------------------------------------------------------------------------------------------------------------------------------------------------------------------------------------------------------------------------------------------------------------------------------------------------------------------------------------------------------------------------------------------------------------------------------------------------------------------------------------------------------------------------------------------------------------------------------------------------------------------------------------------------------------------------------------------------------------------------------------------------------------------------------------------------------------------------------------------------------------------------------------------------------------------------------------------------------------------------------------------------------------------------------------------------------------------------------------------------------------------------------------------------------------------------------------------------------------------------------------------------------------------------------------------------------------------------------------------------------------------------------------------------------------------------------------------------------------------------------------------------------------------------------------------------------------------------------------------------------------------------------------------------------------------------------------------------------------------------------------------------------------------------------------------------------------------------------------------------------------------------------------------------------------------|------------------------------------------------------------------------------------------------------------------------------------------------------------------------------------------------------------------------------------------------------------------------------------------------------------------------------------------------------------|------------|-----|--|---|--|----------------|--|
|               | 1                                                                                                                                                                                                                                                                                                                                                                                                                                                                                                                     | 2 3 |          |                                                                                                                                                                                                                                                                                                                                                                                                                                                                                                                                                                                                                                                                                                                                                                                                                                                                                                                                                                                                                                                                                                                                                                                                                                                                                                                                                                                                                                                                                                                                                                                                                                                                                                                                                                                                                                                                                                                                                                                                                                                                                                                                |                                                                                                                                                                                                                                                                                                                                                            |            | 7 4 |  | 5 |  | 6              |  |
|               | PIN PLATING CODES:                                                                                                                                                                                                                                                                                                                                                                                                                                                                                                    |     |          |                                                                                                                                                                                                                                                                                                                                                                                                                                                                                                                                                                                                                                                                                                                                                                                                                                                                                                                                                                                                                                                                                                                                                                                                                                                                                                                                                                                                                                                                                                                                                                                                                                                                                                                                                                                                                                                                                                                                                                                                                                                                                                                                |                                                                                                                                                                                                                                                                                                                                                            |            |     |  |   |  |                |  |
|               | XXXXX-1YY 30u"/0.76u MIN (SEE NOTE 11) OVER 50u"/1.27u MIN Ni                                                                                                                                                                                                                                                                                                                                                                                                                                                         |     |          | ]                                                                                                                                                                                                                                                                                                                                                                                                                                                                                                                                                                                                                                                                                                                                                                                                                                                                                                                                                                                                                                                                                                                                                                                                                                                                                                                                                                                                                                                                                                                                                                                                                                                                                                                                                                                                                                                                                                                                                                                                                                                                                                                              |                                                                                                                                                                                                                                                                                                                                                            |            |     |  |   |  |                |  |
| $\bigcap$     | XXXXX-2YY 15u"/0.38u MIN (SEE NOTE 11) OVER 50u"/1.27u MIN Ni                                                                                                                                                                                                                                                                                                                                                                                                                                                         |     |          | 1                                                                                                                                                                                                                                                                                                                                                                                                                                                                                                                                                                                                                                                                                                                                                                                                                                                                                                                                                                                                                                                                                                                                                                                                                                                                                                                                                                                                                                                                                                                                                                                                                                                                                                                                                                                                                                                                                                                                                                                                                                                                                                                              |                                                                                                                                                                                                                                                                                                                                                            |            |     |  |   |  |                |  |
| $\cup$        | XXXXX-3YY 50u"/1.27u MIN Au OVER 50u"/1.27u                                                                                                                                                                                                                                                                                                                                                                                                                                                                           | 1   |          |                                                                                                                                                                                                                                                                                                                                                                                                                                                                                                                                                                                                                                                                                                                                                                                                                                                                                                                                                                                                                                                                                                                                                                                                                                                                                                                                                                                                                                                                                                                                                                                                                                                                                                                                                                                                                                                                                                                                                                                                                                                                                                                                |                                                                                                                                                                                                                                                                                                                                                            |            |     |  |   |  |                |  |
|               | XXXXX-4YY<br>XXXXX-4YYHLF 100u"/2.54u MIN Sn OVER 50u"/1.2                                                                                                                                                                                                                                                                                                                                                                                                                                                            |     | <b>O</b> |                                                                                                                                                                                                                                                                                                                                                                                                                                                                                                                                                                                                                                                                                                                                                                                                                                                                                                                                                                                                                                                                                                                                                                                                                                                                                                                                                                                                                                                                                                                                                                                                                                                                                                                                                                                                                                                                                                                                                                                                                                                                                                                                |                                                                                                                                                                                                                                                                                                                                                            |            |     |  |   |  |                |  |
|               | XXXXX-5YY 15u"/0.38u <b>MIN (SEE NOTE 11) OVER</b> 50u"/1.27u MIN Ni                                                                                                                                                                                                                                                                                                                                                                                                                                                  |     |          |                                                                                                                                                                                                                                                                                                                                                                                                                                                                                                                                                                                                                                                                                                                                                                                                                                                                                                                                                                                                                                                                                                                                                                                                                                                                                                                                                                                                                                                                                                                                                                                                                                                                                                                                                                                                                                                                                                                                                                                                                                                                                                                                | (3.) PIN MATERIAL: PHOS-BRONZE.                                                                                                                                                                                                                                                                                                                            |            |     |  |   |  |                |  |
|               | XXXXX-6YY 30u"/0.76u MIN (SEE NOTE 11) OVER 50u"/1.27u MIN Ni                                                                                                                                                                                                                                                                                                                                                                                                                                                         |     |          |                                                                                                                                                                                                                                                                                                                                                                                                                                                                                                                                                                                                                                                                                                                                                                                                                                                                                                                                                                                                                                                                                                                                                                                                                                                                                                                                                                                                                                                                                                                                                                                                                                                                                                                                                                                                                                                                                                                                                                                                                                                                                                                                | (4.) MEASURED WITH PART IN RESTRAINED CONDITION.                                                                                                                                                                                                                                                                                                           |            |     |  |   |  |                |  |
|               | XXXXX-7YY 30u"/0.76u MIN Au OVER 50u"/1.27u MIN Ni                                                                                                                                                                                                                                                                                                                                                                                                                                                                    |     |          |                                                                                                                                                                                                                                                                                                                                                                                                                                                                                                                                                                                                                                                                                                                                                                                                                                                                                                                                                                                                                                                                                                                                                                                                                                                                                                                                                                                                                                                                                                                                                                                                                                                                                                                                                                                                                                                                                                                                                                                                                                                                                                                                | $\smile$                                                                                                                                                                                                                                                                                                                                                   |            |     |  |   |  |                |  |
|               | XXXXX-8YY 15u"/0.38u MIN Au OVER 50u"/1.27u MIN Ni                                                                                                                                                                                                                                                                                                                                                                                                                                                                    |     |          |                                                                                                                                                                                                                                                                                                                                                                                                                                                                                                                                                                                                                                                                                                                                                                                                                                                                                                                                                                                                                                                                                                                                                                                                                                                                                                                                                                                                                                                                                                                                                                                                                                                                                                                                                                                                                                                                                                                                                                                                                                                                                                                                | 5. TWO SIDES OF PIN TIPS NOT PLATED. TYPICAL BOTH ENDS.                                                                                                                                                                                                                                                                                                    |            |     |  |   |  |                |  |
| A             | XXXXX-9YY 15u"/0.38u MIN GXT OVER 50u"/1.27u MIN Ni                                                                                                                                                                                                                                                                                                                                                                                                                                                                   |     |          |                                                                                                                                                                                                                                                                                                                                                                                                                                                                                                                                                                                                                                                                                                                                                                                                                                                                                                                                                                                                                                                                                                                                                                                                                                                                                                                                                                                                                                                                                                                                                                                                                                                                                                                                                                                                                                                                                                                                                                                                                                                                                                                                | (6.)2LBS/0.9KG MIN PIN RETENTION IN EITHER DIRECTION.                                                                                                                                                                                                                                                                                                      |            |     |  |   |  |                |  |
| -             | XXXXX-0YY 30u"/0.76u MIN GXT OVER 50u"/1.27u MIN Ni                                                                                                                                                                                                                                                                                                                                                                                                                                                                   |     |          |                                                                                                                                                                                                                                                                                                                                                                                                                                                                                                                                                                                                                                                                                                                                                                                                                                                                                                                                                                                                                                                                                                                                                                                                                                                                                                                                                                                                                                                                                                                                                                                                                                                                                                                                                                                                                                                                                                                                                                                                                                                                                                                                |                                                                                                                                                                                                                                                                                                                                                            |            |     |  |   |  |                |  |
|               | NOTES                                                                                                                                                                                                                                                                                                                                                                                                                                                                                                                 |     |          | (7.)±.010/0.25 TOL. APPLIES TO ALL "G" TAILS EXCEPT INDICATED PARTS ON TABLE WHERE +.010/0.25,000/0.00 APPLIES.                                                                                                                                                                                                                                                                                                                                                                                                                                                                                                                                                                                                                                                                                                                                                                                                                                                                                                                                                                                                                                                                                                                                                                                                                                                                                                                                                                                                                                                                                                                                                                                                                                                                                                                                                                                                                                                                                                                                                                                                                |                                                                                                                                                                                                                                                                                                                                                            |            |     |  |   |  |                |  |
|               | 1. PART NUMBER OPTIONS:                                                                                                                                                                                                                                                                                                                                                                                                                                                                                               |     |          | 8. SECTION R-R DIMENSIONS APPLY TO RETENTION PIN POSITIONS ONLY LOCATED AT MANUFACTURES OPTION.  9. 5LB/2.3KG MAX INSERTION FORCE AND .25LB/.1KG MIN RETENTION FORCE PER RETENTIVE PIN USING .062/1.57 THICK CIRCUIT BOARDS AND                                                                                                                                                                                                                                                                                                                                                                                                                                                                                                                                                                                                                                                                                                                                                                                                                                                                                                                                                                                                                                                                                                                                                                                                                                                                                                                                                                                                                                                                                                                                                                                                                                                                                                                                                                                                                                                                                                |                                                                                                                                                                                                                                                                                                                                                            |            |     |  |   |  |                |  |
|               | PIN PLATING CODES (SEE ABOVE)  HIGH TEMP. MATERIAL:  FOR HIGH—TEMPERATURE APPLICATIONS, SPECIFY AN "H" AT THE END OF THE PART NUMBER, AND PCT WILL BE SUPPLIED. NUMBER OF POSITION:  ANY NUMBER OF POSITIONS FROM 2 (2X1) THRU 72 (2X36).  PACKAGING:  PACKAGED IN POLY BAGS.  EIGHT DIGIT PART NUMBERS FOLLOWED BY A "T" ARE PACKAGED IN TUBES. SEE SPECIFIC PART NUMBERS FOR AVAILABILITY.  LEAD FREE:  ADD "HLF" SUFFIX AT THE END OF PART NUMBER FOR LEAD FREE OPTION, NOT AVAILABLE FOR —5YY,—5YYH,—6YY & —6YYH. |     |          |                                                                                                                                                                                                                                                                                                                                                                                                                                                                                                                                                                                                                                                                                                                                                                                                                                                                                                                                                                                                                                                                                                                                                                                                                                                                                                                                                                                                                                                                                                                                                                                                                                                                                                                                                                                                                                                                                                                                                                                                                                                                                                                                |                                                                                                                                                                                                                                                                                                                                                            |            |     |  |   |  |                |  |
| Fig. Rometcom |                                                                                                                                                                                                                                                                                                                                                                                                                                                                                                                       |     |          |                                                                                                                                                                                                                                                                                                                                                                                                                                                                                                                                                                                                                                                                                                                                                                                                                                                                                                                                                                                                                                                                                                                                                                                                                                                                                                                                                                                                                                                                                                                                                                                                                                                                                                                                                                                                                                                                                                                                                                                                                                                                                                                                | RECOMMENDED HOLE PATTERN.  10 THESE PRODUCTS MEETS EUROPEAN UNION DIRECTIVES AND OTHER COUNTRY REGULATION AS DESCRIBED IN GS-22-008.  11 PLATING OPTIONS: MAY BE EITHER GOLD OR GXT PLATED AT MANUFACTURER'S OPTION.  12 "THIS PRODUCT HAS 100% TIN PLATING IN THE INTERFACE AND HAS NOT BEEN TESTED FOR WHISKER GROWTH IN ALL INTERCONNECT ENVIRONMENTS." |            |     |  |   |  |                |  |
|               | (2.)BODY MATERIAL:  MANUFACTURER'S OPTION OF NYLON OR PCT, GLASS FIBER REINFORCED, FLAME RETARDENT PER UL—94V—0. COLOR: BLACK. OR MINERAL FILLED LCP, COLOR BLACK FLAME RETARDENT PER UL—94V—0                                                                                                                                                                                                                                                                                                                        |     |          |                                                                                                                                                                                                                                                                                                                                                                                                                                                                                                                                                                                                                                                                                                                                                                                                                                                                                                                                                                                                                                                                                                                                                                                                                                                                                                                                                                                                                                                                                                                                                                                                                                                                                                                                                                                                                                                                                                                                                                                                                                                                                                                                |                                                                                                                                                                                                                                                                                                                                                            |            |     |  |   |  |                |  |
| <u>C</u>      | PART NUMBERS WITH "H" SUFFIX WILL WITHSTAND EXPOSURE TO 260°C PEAK TEMPERATURE FOR 20 SECONDS IN WAVE SOLDER, INFRA-RED OR VAPOR PHASE SOLDER PROCESS.                                                                                                                                                                                                                                                                                                                                                                |     |          |                                                                                                                                                                                                                                                                                                                                                                                                                                                                                                                                                                                                                                                                                                                                                                                                                                                                                                                                                                                                                                                                                                                                                                                                                                                                                                                                                                                                                                                                                                                                                                                                                                                                                                                                                                                                                                                                                                                                                                                                                                                                                                                                |                                                                                                                                                                                                                                                                                                                                                            |            |     |  |   |  | С              |  |
| Copyright FCI | PART NUMBERS WITHOUT "H" SUFFIX WILL WITHSTAND EXPOSURE TO 260°C PEAK TEMPERATURE FOR WAVE SOLDER PROCESS.                                                                                                                                                                                                                                                                                                                                                                                                            |     |          | mai/1. code NOTES 2 & 3 Surface S0 496 S0 1902 S0 496 S0 1901 Itr ecn no dr date Notes angles Inear Notes 2 & 3 Surface S0 496 S0 1901  Itr ecn no dr date Notes angles Inear Notes angles Notes angles Inear Notes angles Inear Notes angles Notes angles Inear Not |                                                                                                                                                                                                                                                                                                                                                            |            |     |  |   |  |                |  |
| ı             | form AB 1                                                                                                                                                                                                                                                                                                                                                                                                                                                                                                             | 2   |          | 3                                                                                                                                                                                                                                                                                                                                                                                                                                                                                                                                                                                                                                                                                                                                                                                                                                                                                                                                                                                                                                                                                                                                                                                                                                                                                                                                                                                                                                                                                                                                                                                                                                                                                                                                                                                                                                                                                                                                                                                                                                                                                                                              | Ind                                                                                                                                                                                                                                                                                                                                                        | ex   SHEEF | 4   |  | 5 |  | 6              |  |
|               |                                                                                                                                                                                                                                                                                                                                                                                                                                                                                                                       |     |          |                                                                                                                                                                                                                                                                                                                                                                                                                                                                                                                                                                                                                                                                                                                                                                                                                                                                                                                                                                                                                                                                                                                                                                                                                                                                                                                                                                                                                                                                                                                                                                                                                                                                                                                                                                                                                                                                                                                                                                                                                                                                                                                                |                                                                                                                                                                                                                                                                                                                                                            |            |     |  |   |  |                |  |